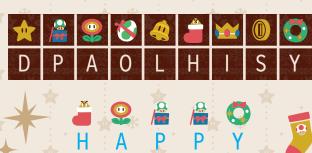

### **Crack the Code**

Use the alphabet key to crack the code and uncover a special message!