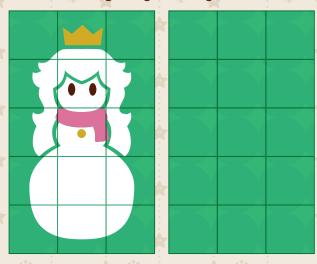

# **HOLIDAY ACTIVITIES WITH MARIO & FRIENDS**





Join your Mushroom Kingdom pals for seasonal fun!

## **Art for All Ages**

Draw this Peach snowman using the grid as a guide!



### **Crack the Code**

Use the alphabet key to crack the code and uncover a special message!







### **Winter Wonder Word Search**

Find and circle the hidden words!



MARIO P LUIGI YO PEACH TO

PLAY FUN YOSHI STAR TOAD SNOW COIN





#### Mario and the Maze

Help Mario reach the flagpole!







# **HOLIDAY ACTIVITIES WITH MARIO & FRIENDS**



Join your Mushroom Kingdom pals for seasonal fun!

## **Art for All Ages**

Draw this Peach snowman using the grid as a guide!



### **Crack the Code**

Use the alphabet key to crack the code and uncover a special message!





## Winter Wonder Word Search

Find and circle the hidden words!





#### Mario and the Maze

Help Mario reach the flagpole!