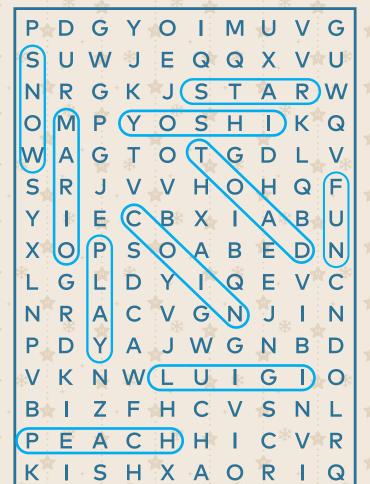

### **Winter Wonder Word Search**

Find and circle the hidden words!

MARIO P LUIGI YO PEACH TO

PLAY FUN YOSHI STAR TOAD SNOW COIN

## Winter Wonder Word Search

Find and circle the hidden words!