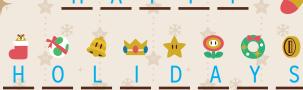

### **Crack the Code**

Use the alphabet key to crack the code and uncover a special message!