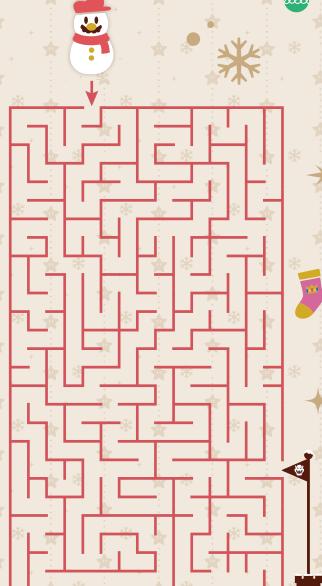

# **HOLIDAY ACTIVITIES WITH MARIO & FRIENDS**





Join your Mushroom Kingdom pals for seasonal fun!

## **Art for All Ages**

Draw this Peach snowman using the grid as a guide!



### **Crack the Code**

Use the alphabet key to crack the code and uncover a special message!







### **Winter Wonder Word Search**

Find and circle the hidden words!



MARIO P LUIGI YO PEACH TO

PLAY FUN YOSHI STAR TOAD SNOW COIN





#### Mario and the Maze

Help Mario reach the flagpole!







# **HOLIDAY ACTIVITIES WITH MARIO & FRIENDS**



Join your Mushroom Kingdom pals for seasonal fun!

## **Art for All Ages**

Draw this Peach snowman using the grid as a guide!



### **Crack the Code**

Use the alphabet key to crack the code and uncover a special message!





## Winter Wonder Word Search

Find and circle the hidden words!





#### Mario and the Maze

Help Mario reach the flagpole!