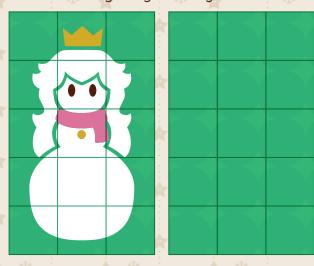

# **HOLIDAY ACTIVITIES WITH MARIO & FRIENDS**





Join your Mushroom Kingdom pals for seasonal fun!

## **Art for All Ages**

Draw this Peach snowman using the grid as a guide!



### **Crack the Code**

Use the alphabet key to crack the code and uncover a special message!







### **Winter Wonder Word Search**

Find and circle the hidden words!



MARIO P LUIGI YO PEACH TO

PLAY FUN YOSHI STAR TOAD SNOW COIN





#### Mario and the Maze

Help Mario reach the flagpole!







# **HOLIDAY ACTIVITIES WITH MARIO & FRIENDS**



Join your Mushroom Kingdom pals for seasonal fun!

## **Art for All Ages**

Draw this Peach snowman using the grid as a guide!



### **Crack the Code**

Use the alphabet key to crack the code and uncover a special message!





## Winter Wonder Word Search

Find and circle the hidden words!





#### Mario and the Maze

Help Mario reach the flagpole!