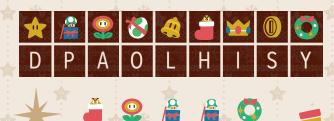

### **Crack the Code**

Use the alphabet key to crack the code and uncover a special message!