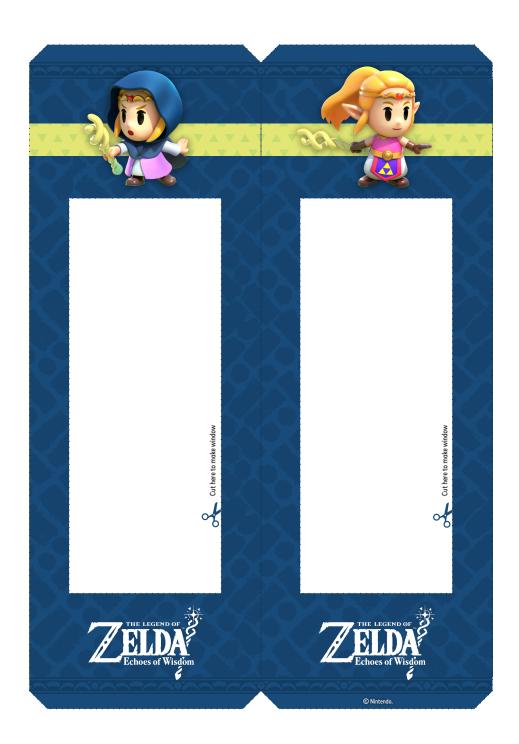

## Make a Zelda Inspired Bookmark

- 1. Carefully cut out the echoes along the dotted lines. Measure and cut pieces of clear contact paper or packing tape to fit over the windows of your bookmark.
- 2. Cut out the bookmark frame along the dotted lines. Fold the bookmark in half, then carefully cut out the blank middle pieces.
- 3. Peel off the backing of one piece of contact paper or packing tape and lay it on your workspace with the sticky side facing up.
- 4. Carefully stick the bookmark frame onto the contact paper or packing tape. Decorate your window with echoes. Use as many as you like!
- 5. Once you're done, carefully place the second piece of contact paper or packing tape over the first piece.
- 6. Trim excess paper from the edges. Your bookmark is now ready to use!