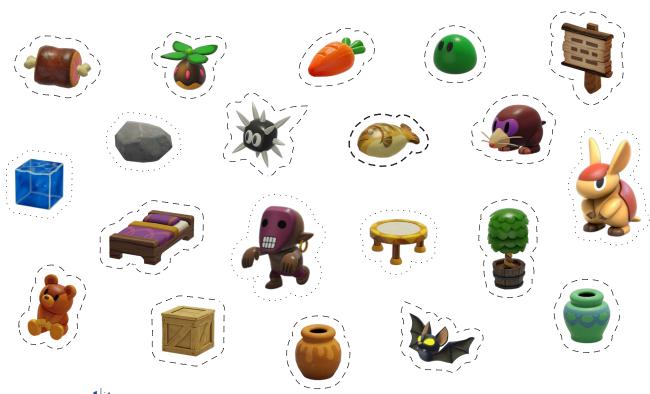

## Make a Zelda Inspired Bookmark

- 1. Carefully cut out the echoes along the dotted lines. Measure and cut pieces of clear contact paper or packing tape to fit over the windows of your bookmark.
- 2. Cut out the bookmark frame along the dotted lines. Fold the bookmark in half, then carefully cut out the blank middle pieces.
- 3. Peel off the backing of one piece of contact paper or packing tape and lay it on your workspace with the sticky side facing up.
- 4. Carefully stick the bookmark frame onto the contact paper or packing tape. Decorate your window with echoes. Use as many as you like!
- 5. Once you're done, carefully place the second piece of contact paper or packing tape over the first piece.
- 6. Trim excess paper from the edges. Your bookmark is now ready to use!