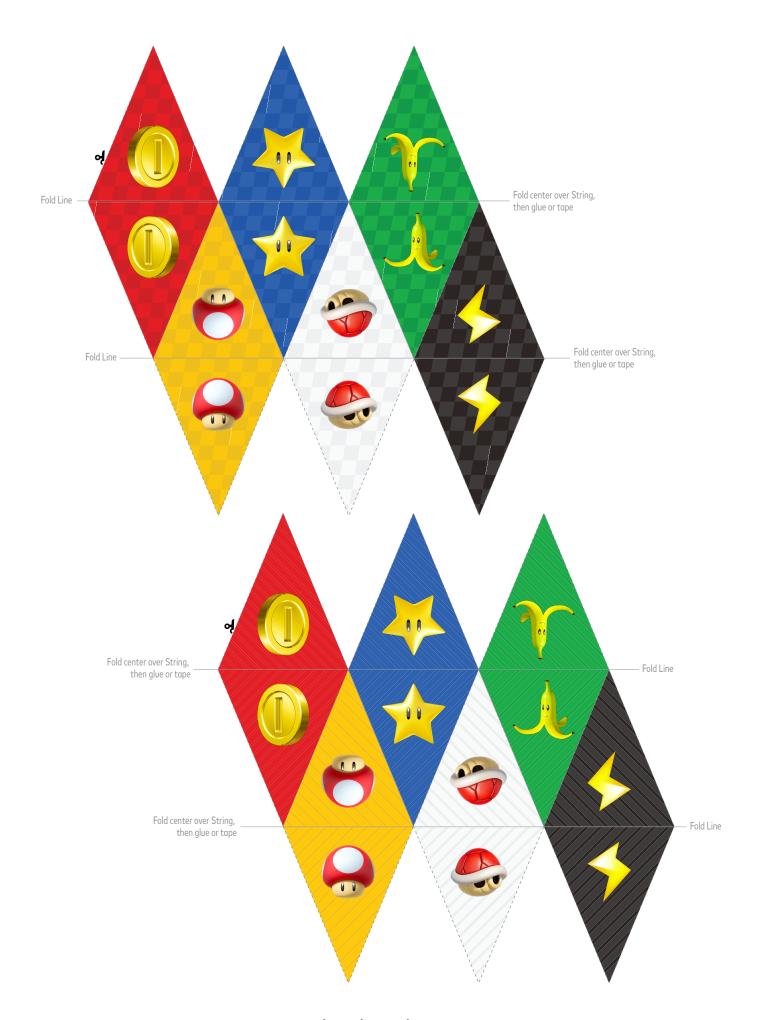

STEP 3

Cut out the pennant flags (page 3) along the dotted lines. Fold flags in half along the solid line, then unfold blank-side up and place a long string along the middle. Space out the flags along the string, then fold over and tape or glue sides together. Hang banners above your course!