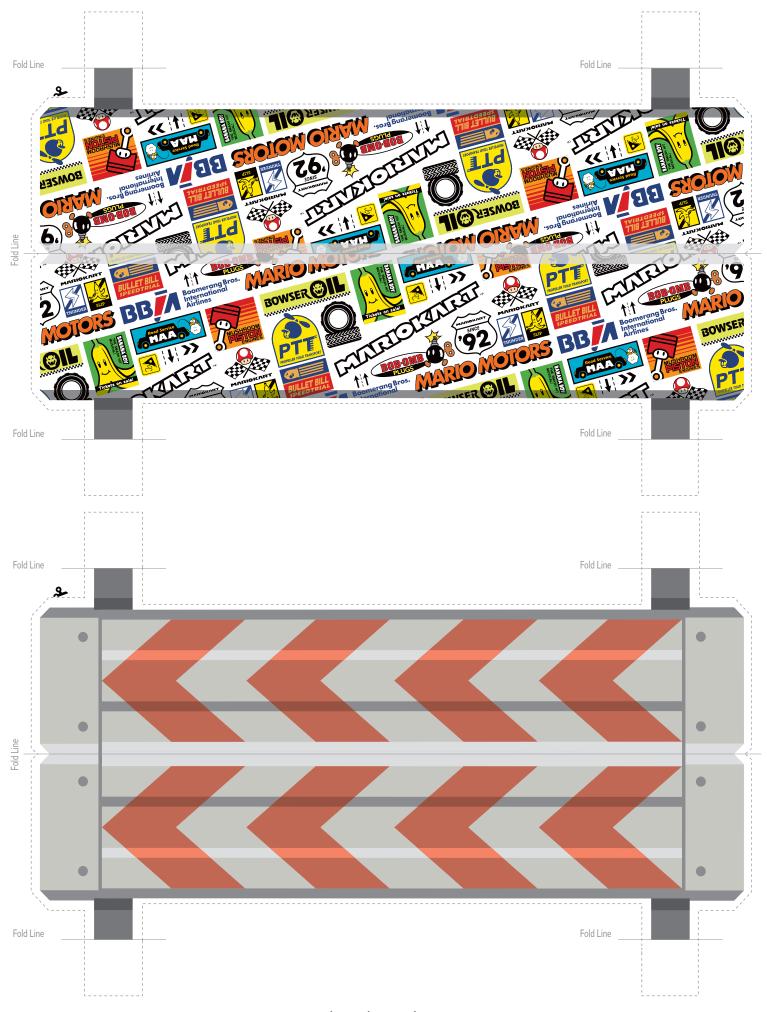

Cut out both barriers (page 2) along the dotted lines. Be careful cutting around the tabs. Fold each barrier in half lengthwise along the solid line. Fold in the base tabs, then tape or glue together. Place barriers along your course.