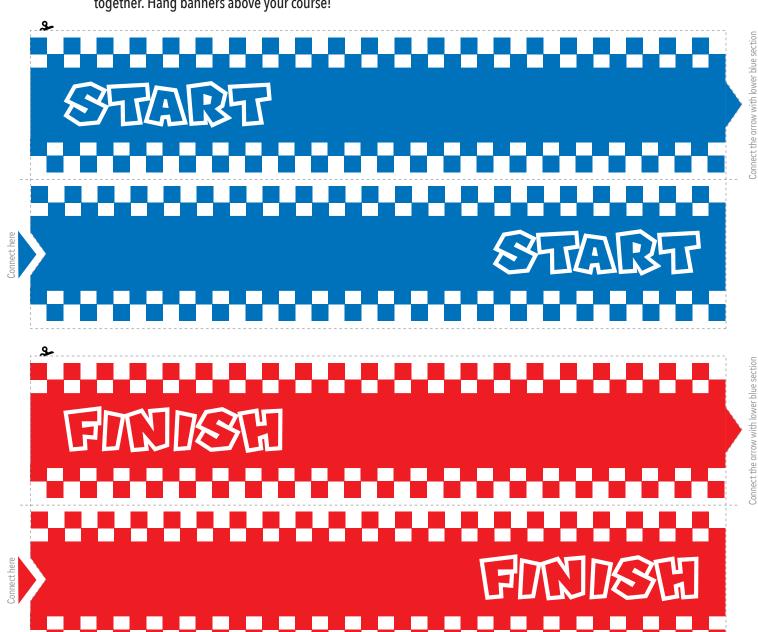

Cut out both START strips (page 1) along the dotted lines, then connect the ends with tape or glue to create a starting line for your course. Do the same with both FINISH strips to create a finish line for the end of your course.