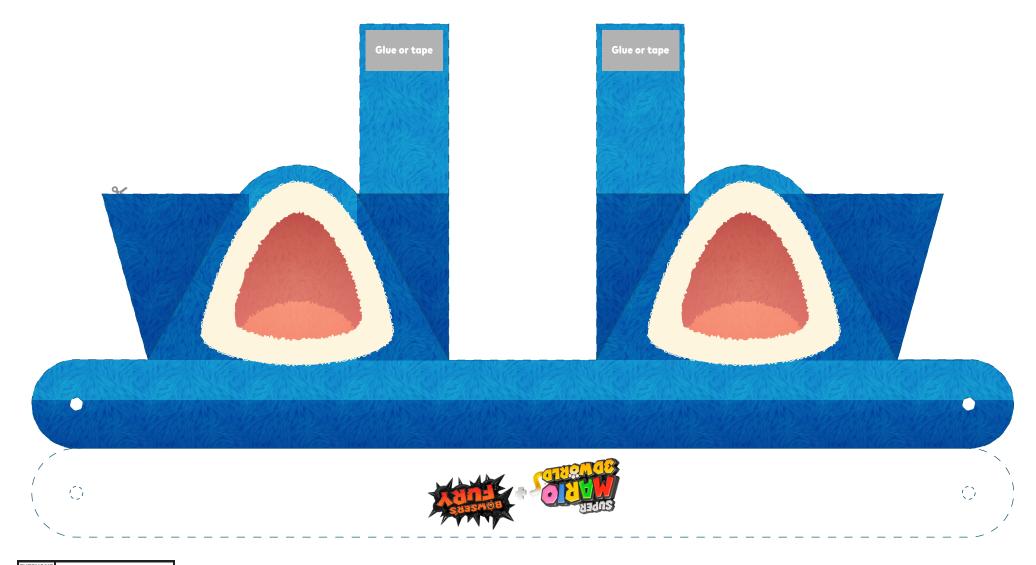

## **DIY Cat Toad Ears**

- 1. Cut out shape along the dotted lines.
- 2. Fold back tabs on the ears along solid lines, then tape or glue to the back of the other side.
- 3. Fold the band along the solid lines, then tape or glue the back sides together.
- 4. Punch a hole through both layers of paper on both sides of the headband.
- 5. Attach a string or ribbon to both sets of holes to create a headband. Meow you're ready to play!