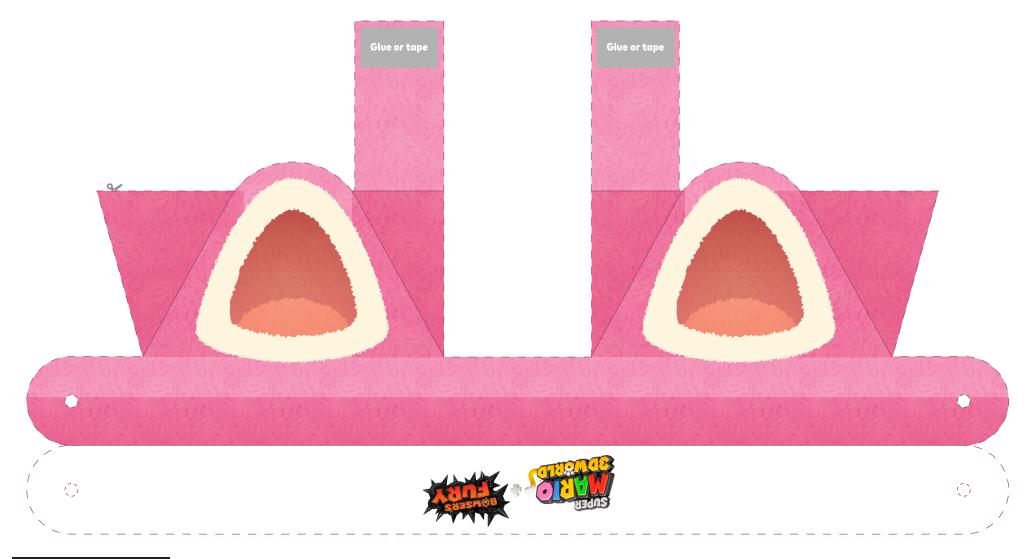

## **DIY Cat Peach Ears**

- 1. Cut out shape along the dotted lines.
- 2. Fold back tabs on the ears along solid lines, then tape or glue to the back of the other side.
- 3. Fold the band along the solid lines, then tape or glue the back sides together.
- 4. Punch a hole through both layers of paper on both sides of the headband.
- 5. Attach a string or ribbon to both sets of holes to create a headband. Meow you're ready to play!