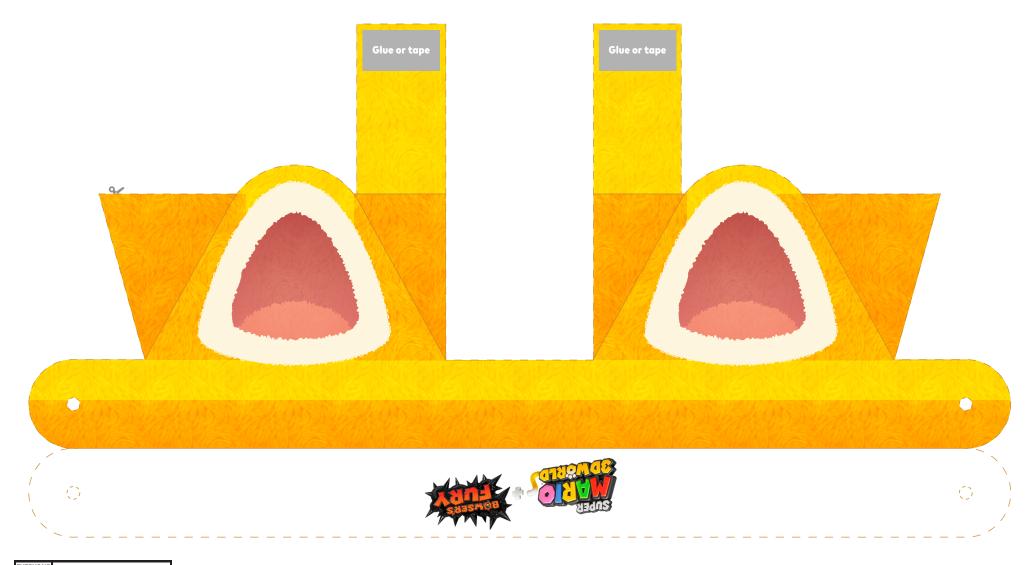

## **DIY Cat Mario Ears**

- 1. Cut out shape along the dotted lines.
- 2. Fold back tabs on the ears along solid lines, then tape or glue to the back of the other side.
- 3. Fold the band along the solid lines, then tape or glue the back sides together.
- 4. Punch a hole through both layers of paper on both sides of the headband.
- 5. Attach a string or ribbon to both sets of holes to create a headband. Meow you're ready to play!