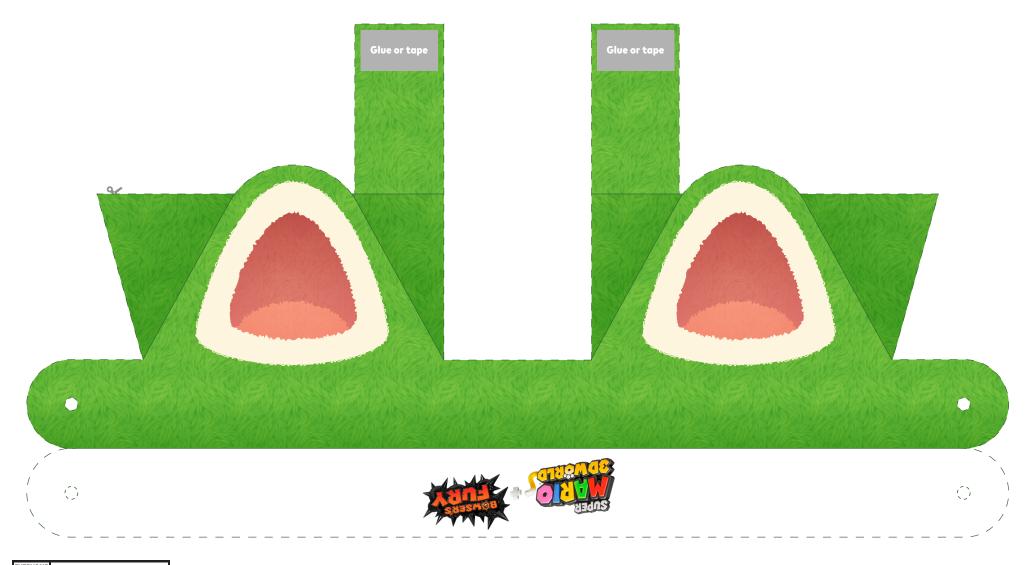

## DIY Cat Luigi Ears

- 1. Cut out shape along the dotted lines.
- 2. Fold back tabs on the ears along solid lines, then tape or glue to the back of the other side.
- 3. Fold the band along the solid lines, then tape or glue the back sides together.
- 4. Punch a hole through both layers of paper on both sides of the headband.
- 5. Attach a string or ribbon to both sets of holes to create a headband. Meow you're ready to play!