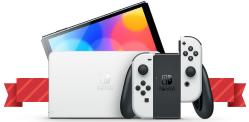

## Nintendo Switch – OLED Model

The latest member of the Nintendo Switch family of systems features a vibrant 7-inch OLED screen, a wide adjustable stand, and a dock with a wired LAN port (LAN cable sold separately).