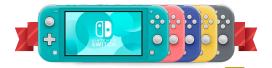

## Nintendo Switch Lite

The Nintendo Switch Lite system is designed specifically for handheld play—so you can jump into your favorite games wherever you happen to be.

Nintendo Switch Lite plays all games that support handheld mode.