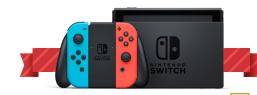

## Nintendo Switch

The Nintendo Switch system is designed to help transform anytime into playtime, whether you're at home gathering around the big-screen TV or on the go.

DEDICATED TO HANDHELD PLAY